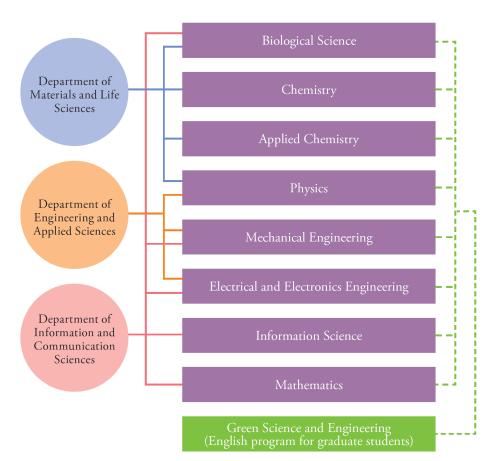

# Variety of Natural Sciences in the 8 Divisions

#### **Physics**

Optical property of new devices

Atomic/molecular reaction in space

#### Chemistry

∕Physical∖ chemistry

Drug discovery

Molecular design

Chemical biology

Organic chemistry

Analytical /Complex chemistry

Ir

Volcanic chemistry

Atmospheric modeling

Inorganic chemistry

#### Biological science

Neurons in the brain

Sleep movement of plants

#### **Mathematics**

#### Mechanical engineering

Jet engine powered by shock waves

- Automatic operation
- Multibody dynamics
- Bio/hydrogen materials
- Carbon-free engine

# Electrical and electronics engineering

Semiconductor device

Telecommunications

#### Applied chemistry

- Functional polymers
- Plasmonic optical material
- Electromagnetic wave chemistry
- Materials for storage batteries

#### Information science

lmage processing