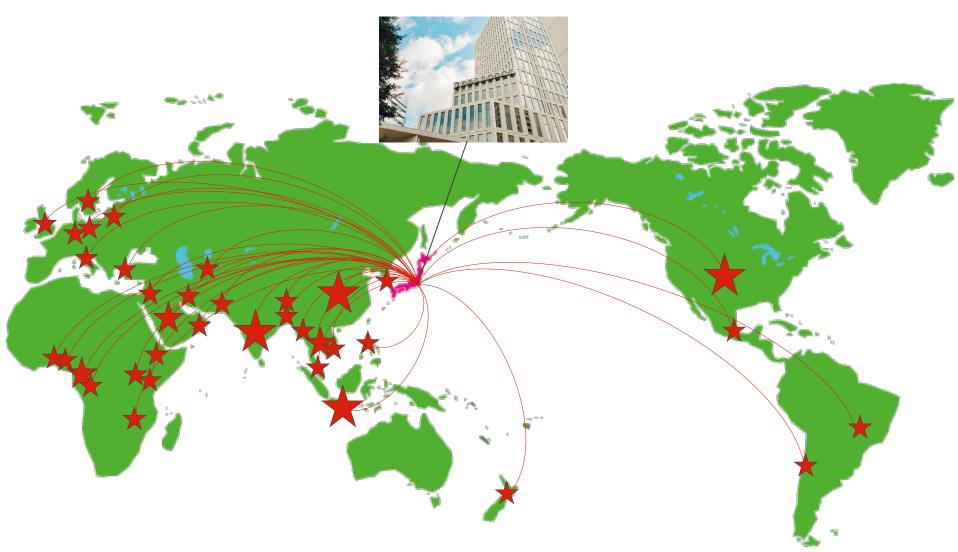

# Students from all over the world!

United States, Italy, Iran, India, Indonesia, Uzbekistan, Ethiopia, Oman, Cameroon, Kenya, Congo, Saudi Arabia, Sweden, Thailand, Chile, Germany, Turkey, Nigeria, New Zealand, Pakistan, Bangladesh, Bhutan, Philippines, Brazil, Vietnam, Benin, Poland, Malawi, Malaysia, Myanmar, Mexico, Jordan, Lithuania, Rwanda, United Kingdom, Korea, China, Japan